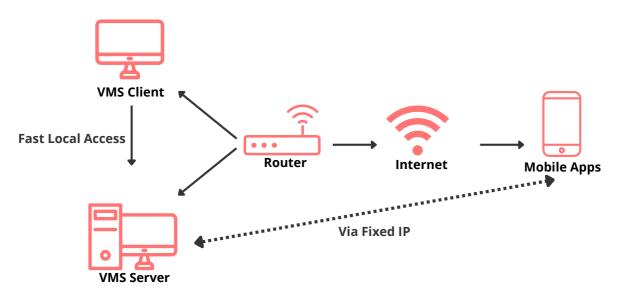

## **NETWORK ARCHITECTURE**

#### **01 LOCAL VMS SERVER**

Suitable for big corporations who already have existing fixed IP