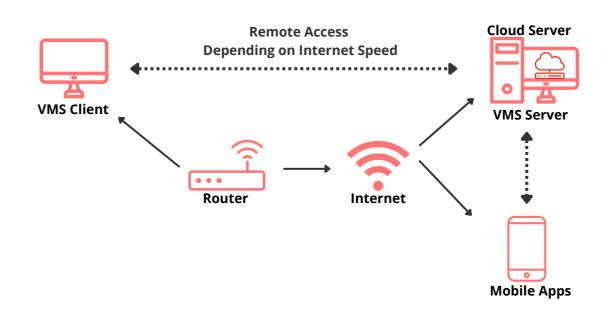

## **NETWORK ARCHITECTURE**

#### 02 CLOUD VMS SERVER

017-2996500

info@secuenter.com.my

https://www.secuenter.com.my