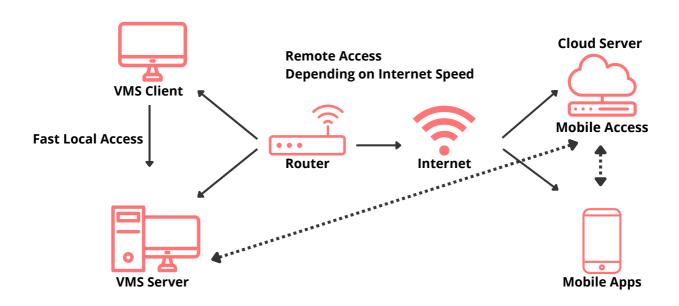

## **NETWORK ARCHITECTURE**

#### **01 LOCAL VMS SERVER**

Suitable for big corporations who already have existing fixed IP

#### 02 CLOUD VMS SERVER

017-2996500

info@secuenter.com.my

https://www.secuenter.com.my

### **NETWORK ARCHITECTURE**

**HYBRID APPROACH** 03