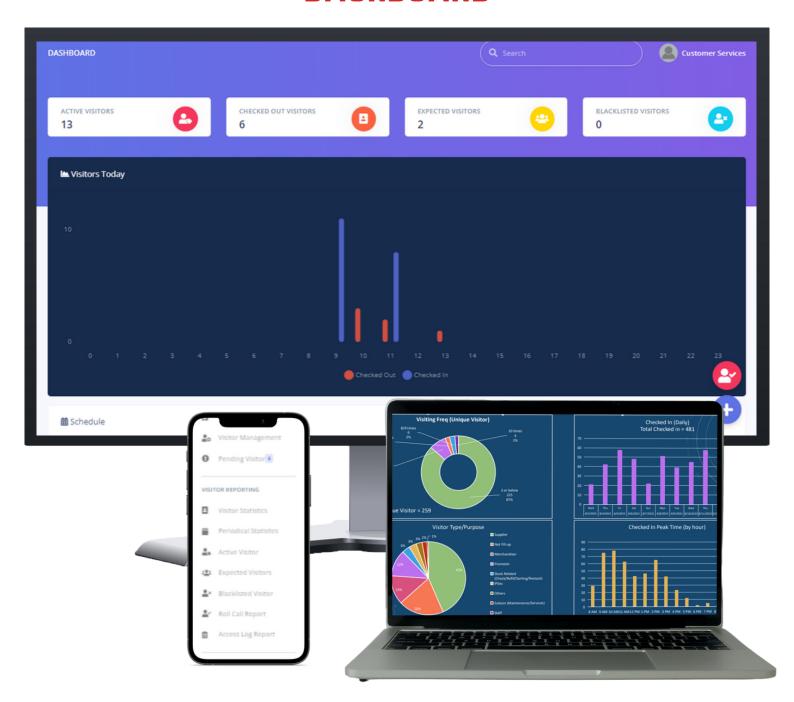

| No                                               |
| SYSTEM<br>ARCHITECTURE     | PC      | PC & Server/<br>Client Server | Cloud Server<br>& Kiosk | Cloud Server,<br>Kiosk/PC<br>& On-Prem<br>Server |

















## **NETWORK ARCHITECTURE**

#### **01 LOCAL VMS SERVER**



Suitable for big corporations who already have existing fixed IP

#### 02 CLOUD VMS SERVER





017-2996500



info@secuenter.com.my



https://www.secuenter.com.my





### **NETWORK ARCHITECTURE**

**HYBRID APPROACH** 03



### PROCESS FLOW











Visitors' Registration through invitation/link provided by Host or in Kiosk

Host validate visitors' registration for approval or decline

Visitor received approval email with QR Code & Gain access to check in or decline email

















# **DASHBOARD**